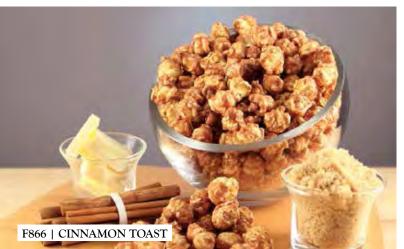

# F866 | CINNAMON TOAST

### tostadas de canela

Half Gallon Resealable Bag

Our secret is lots of farm fresh butter, brown sugar and of course real cinnamon! It will bring back memories of your favorite cinnamon toast cereal. Gluten Free. **\$10.00** 