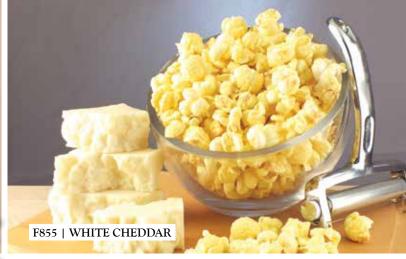

# F855 | WHITE CHEDDAR

### Cheddar Blanco

#### Half Gallon Resealable Bag

Our special blend of creamy white cheddar coats every inch of our fluffy white popcorn, so no bite lacks in cheesiness. Leaving your mouth in a state of complete and utter elation. Gluten Free. **\$10.00** 