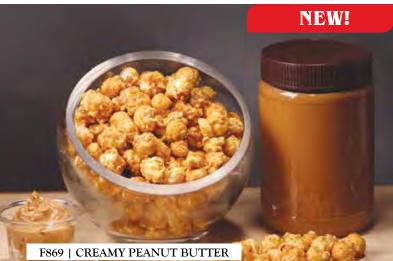

# **F869 | CREAMY PEANUT BUTTER**

#### Mantequilla de cacahuate cremosa

Half Gallon Resealable Bag

This can't-stop-eatin'-it peanut butter treat will become your next favorite! Our gourmet caramel corn is mixed with creamy peanut butter, creating a warm and delicious popcorn delight. Gluten Free. **\$10.00** 