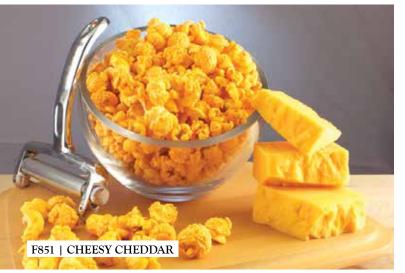

### F851 | CHEESY CHEDDAR

### Cheddar Queso

Half Gallon Resealable Bag Our signature blend of kernels, mixed with our secret blend of gourmet cheeses provides the most delicious cheesy cheddar corn ever! A must try! Gluten Free. **\$10.00** 