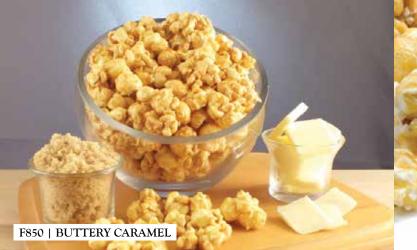

# F850 | BUTTERY CARAMEL

# Mantecoso Caramelo

Half Gallon Resealable Bag

A rich and buttery classic that is a favorite for many! Our family recipe uses sweet brown sugar, creamy butter and a cooking temperature perfected to deliver the right caramelization of every kernel - Absolutely Amazing! Gluten Free. **\$10.00** 