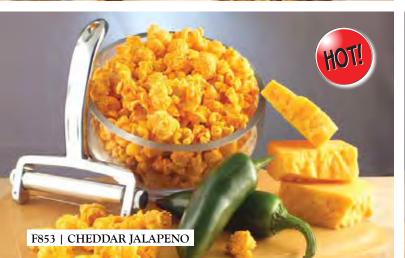

# F853 | CHEDDAR JALAPENO

### Cheddar de Jalapeno

Half Gallon Resealable Bag

A delicious popcorn with a kick of the southwest! Our secret duo of cheddar cheese combined with a touch of jalapeno delivers a bold flavor with just the right amount of heat! AWESOME! Gluten Free. **\$10.00** 