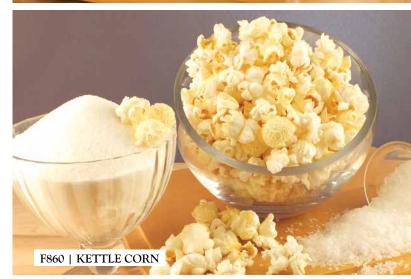

# F860 | KETTLE CORN

### Hervidor Maîz

Half Gallon Resealable Bag Lightly sweet, a little salty, perfectly crisp and ready for every occasion, a delicious American tradition for 200 years. Gluten Free. **\$10.00** 