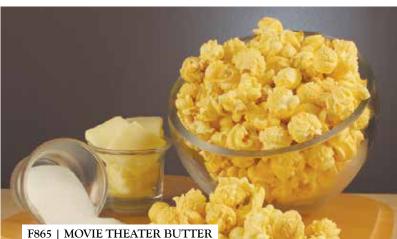

# **F865 | MOVIE THEATER BUTTER**

Mantequilla de cine

Half Gallon Resealable Bag Popcorn and butter were made for each other. The toasty taste of corn complements the rich creaminess of butter, and a touch of salt develops both flavors. Double yum! Gluten Free. **\$10.00** 