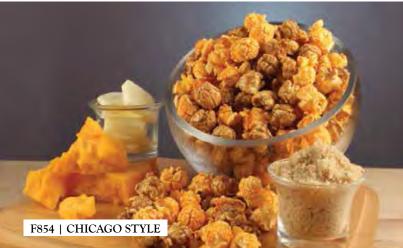

# F854 | CHICAGO STYLE

#### Estilo de Chicago

Half Gallon Resealable Bag

A delicious mixture of sweet and salty! A Midwest Favorite! We perfected this flavor by combining our delicious gourmet buttery caramel corn and our cheesy cheddar corn to make the perfect snack! Gluten Free. **\$10.00** 